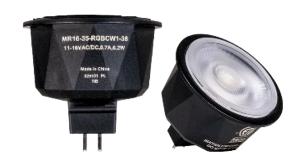

# **AMP® Low Voltage Landscape Lighting**

Single Source LED MR16 Color Lamp- MR16-35-RGBCW1

# **PRODUCT DESCRIPTION**

Introducing the first ever AMP® RGBCW LED MR16 bulb – our first replaceable color-changing LED bulb. Effortlessly choose from a wide spectrum of colors, adjust the brightness, control the color temperature (warm 2200K to crisp, bright 4000K), or set up to 6 zones all through the RF remote (sold separately).