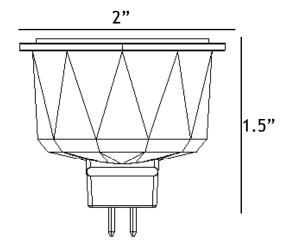

Type or Model \_\_\_\_\_\_Qty\_\_\_\_\_

# **AMP® Low Voltage Landscape Lighting**

Single Source LED MR16 Color Lamp- MR16-35-RGBCW1

# **PRODUCT DESCRIPTION**

Introducing the first ever AMP® RGBCW LED MR16 bulb – our first replaceable color-changing LED bulb. Effortlessly choose from a wide spectrum of colors, adjust the brightness, control the color temperature (warm 2200K to crisp, bright 4000K), or set up to 6 zones all through the RF remote (sold separately).

Ideal for applications where balanced, multi-colored illumination is desired. Designed and optimized to fit all current MR16 fixtures.

#### **PRODUCT DIMENSIONS**





## **SPECIFICATIONS**

**■ Input Voltage:** 11-16V, 50/60Hz AC

▶ Beam Angles: 38° or 60° beam spreads

Correlated Color Temperature (CCT): 2200K, 2700K, 3000K. 4000K

**▶ Color Rendering Index (CRI):** > 80

**▶ Operating Voltage:** 12VAC

▶ Powered by: AMP's Low Voltage Transformer

▶ Watts: 5W

▶ Lumens: 260 at 2200K | 300 at 4000K | 60 at Red | 153 at Green | 36 at Blue

### **FEATURES & BENEFITS**

- ▶ Replacements for 35W Halogen MR16 lamps
- ▶ 38° or 60° beam spreads
- ▶ Requires AMP® RF Remote Control (sold separately) for usage. One remote controls all AMP® RGBCW lamps.
- Designed and optimized for compatibility with all current MR16 fixtures.
- ▶ RGB + Cool White to Warm White
- Dimmable

#### **WARRANTY**

Residential: Lifetime Warranty Commercial: 10-Year Warranty